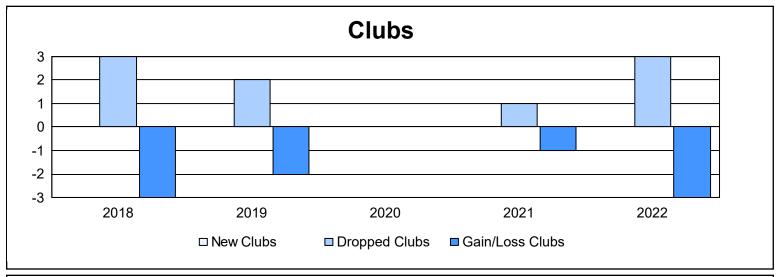

District 25 B As of June 2022 Cumulative

| Year      | New<br>Clubs | Dropped<br>Clubs | Gain/<br>Loss<br>Clubs | New<br>Members | Charter<br>Members | Reinstate<br>Members | Transfer<br>Members | Total<br>Member<br>Added | Total<br>Members<br>Dropped | Gain/<br>Loss<br>Members |
|-----------|--------------|------------------|------------------------|----------------|--------------------|----------------------|---------------------|--------------------------|-----------------------------|--------------------------|
| 2017-2018 | 0            | 3                | -3                     | 131            | 7                  | 4                    | 12                  | 154                      | 150                         | 4                        |
| 2018-2019 | 0            | 2                | -2                     | 102            | 2                  | 4                    | 5                   | 113                      | 141                         | -28                      |
| 2019-2020 | 0            | 0                | 0                      | 46             | 0                  | 9                    | 6                   | 61                       | 130                         | -69                      |
| 2020-2021 | 0            | 1                | -1                     | 53             | 0                  | 7                    | 17                  | 77                       | 176                         | -99                      |
| 2021-2022 | 0            | 3                | -3                     | 78             | 1                  | 60                   | 2                   | 141                      | 193                         | -52                      |
| Average   | 0            | 2                | -2                     | 82             | 2                  | 17                   | 8                   | 109                      | 158                         | -49                      |